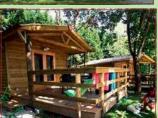

Comfortable chalets and mobile homes with covered

terrace, garden furniture, barbecue, kitchen, bathroom

and toilet are placed throughout the campsite.

|            | m² | Rooms | M²<br>Terrace size | People<br>max |
|------------|----|-------|--------------------|---------------|
| Mobil Home | 27 | 3     | 10                 | 6             |
| Mobil Home | 24 | 2     | 10                 | 4             |
| Chalets    | 35 | 2     | 12                 | 7             |
| Chalets    | 25 | 1     | 12                 | 5             |
| Chalets    | 23 | 2     | 16                 | 4             |